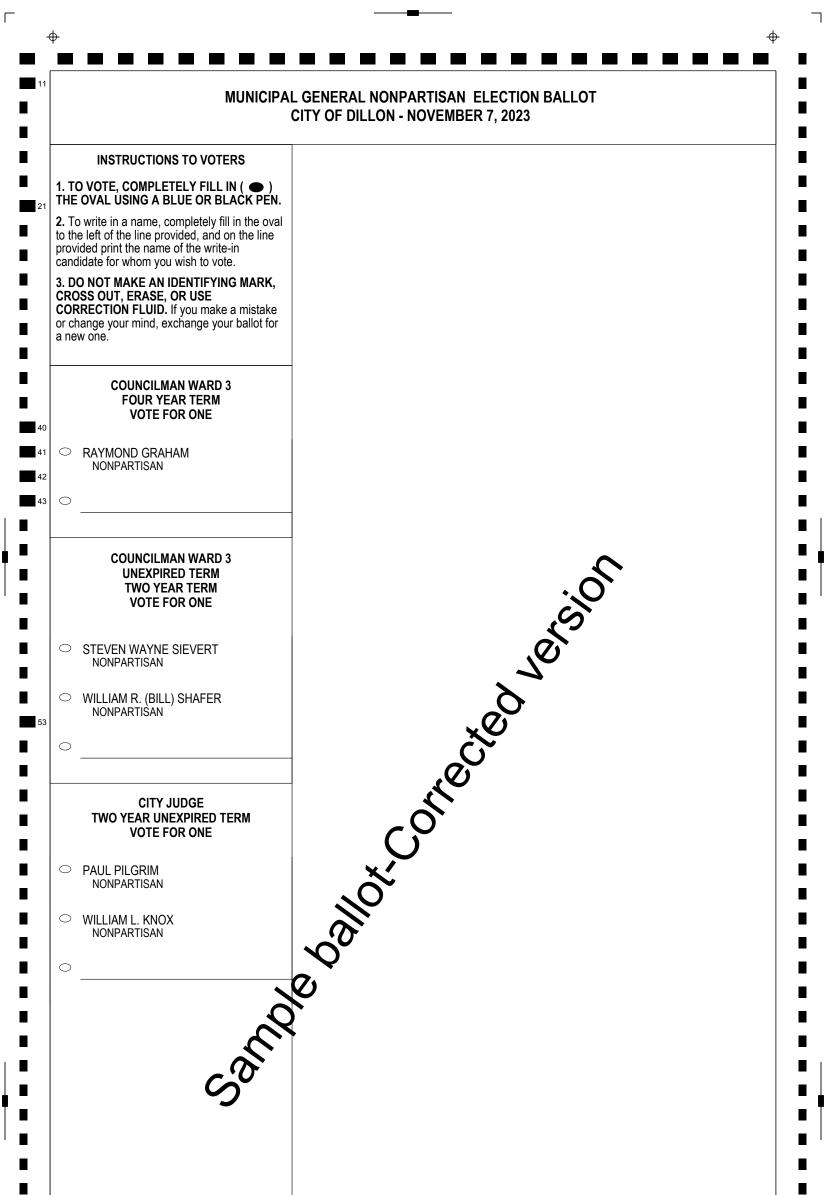

WARD 2 - DILLON

| END OF BALLOT   | -                      |      |
|-----------------|------------------------|------|
| WARD 3 - DILLON | Typ:01 Seq:0003 Spl:01 | 0003 |

WARD 3 - DILLON

| END OF BALLOT   |                        |      |
|-----------------|------------------------|------|
| WARD 4 - DILLON | Typ:01 Seq:0004 Spl:01 | 0004 |

WARD 4 - DILLON

| END OF BALLOT  |                        |      |
|----------------|------------------------|------|
| LIMA MUNICIPAL | Typ:01 Seq:0005 Spl:01 | 0005 |

**LIMA MUNICIPAL**