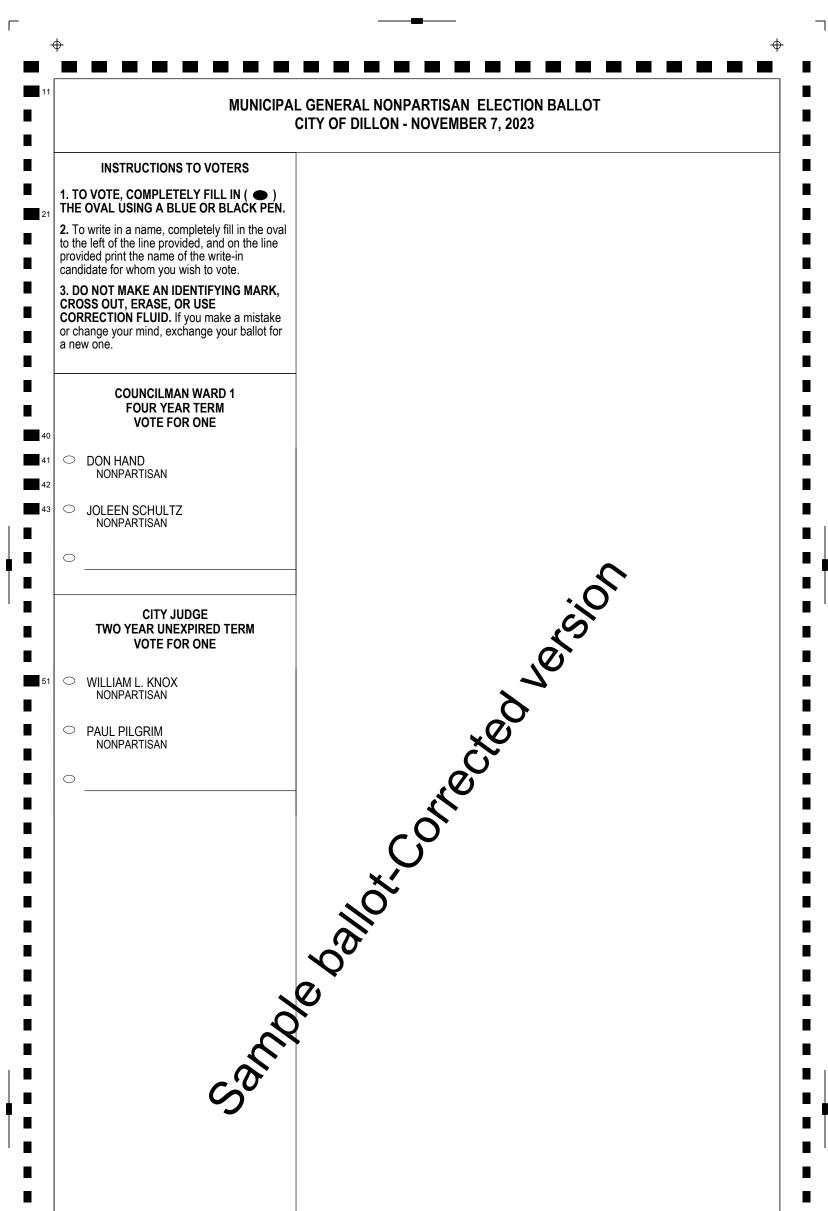

| END OF BALLOT   | _                      |      |
|-----------------|------------------------|------|
| WARD 1 - DILLON | Typ:01 Seq:0001 Spl:01 | 0001 |

WARD 1 - DILLON

| END OF BALLOT   | _                      |      |
|-----------------|------------------------|------|
| WARD 2 - DILLON | Typ:01 Seq:0002 Spl:01 | 0002 |