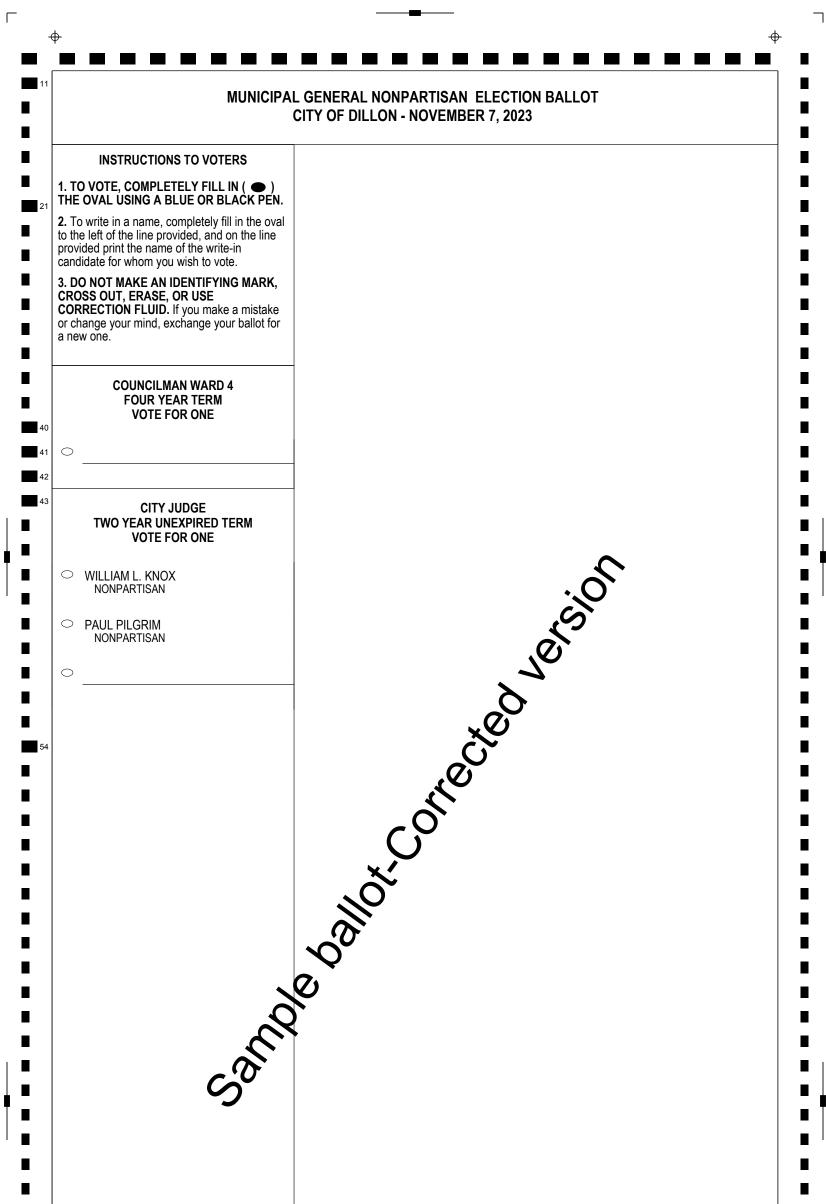

WARD 4 - DILLON

| END OF BALLOT  |                        |      |
|----------------|------------------------|------|
| LIMA MUNICIPAL | Typ:01 Seq:0005 Spl:01 | 0005 |

**LIMA MUNICIPAL**