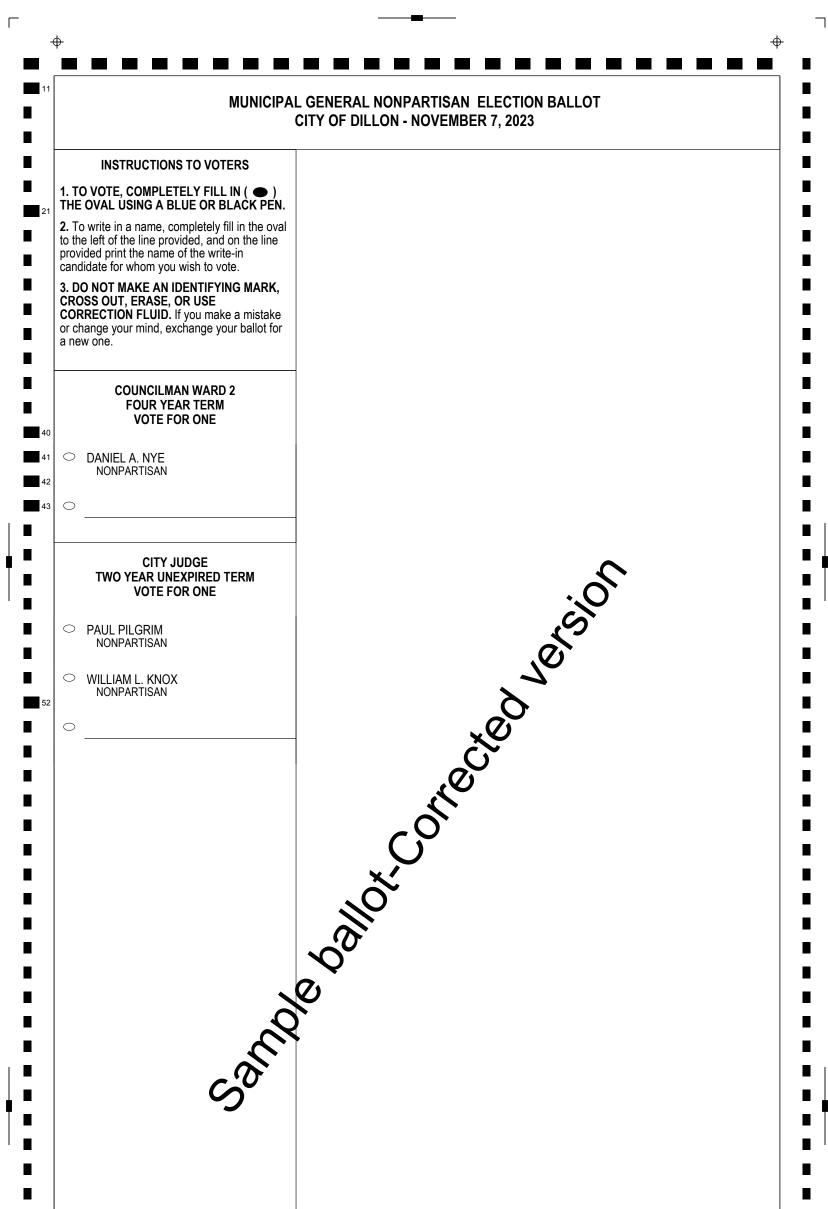

| END OF BALLOT   | _                      |      |
|-----------------|------------------------|------|
| WARD 1 - DILLON | Typ:01 Seq:0001 Spl:01 | 0001 |

WARD 1 - DILLON

| END OF BALLOT   | _                      |      |
|-----------------|------------------------|------|
| WARD 2 - DILLON | Typ:01 Seq:0002 Spl:01 | 0002 |

WARD 2 - DILLON

| END OF BALLOT   | -                      |      |
|-----------------|------------------------|------|
| WARD 3 - DILLON | Typ:01 Seq:0003 Spl:01 | 0003 |

WARD 3 - DILLON

| END OF BALLOT   |                        |      |
|-----------------|------------------------|------|
| WARD 4 - DILLON | Typ:01 Seq:0004 Spl:01 | 0004 |